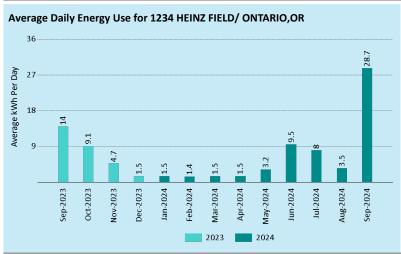

# Sample Idaho Power Utility Bill, back

BI20241003203017.dat Questions? Contact your Customer Care team: 208-388-2323 or 1-800-488-6151 • M-F: 7:30 a.m.-6:30 p.m. P.O. Box 70 • Boise, ID • 83707 Hablamos español. For more information and/or self-help options, PAGE 2 OF 2 visit idahopower.com. Service Agreement Number Service Period 08/20/24 - 09/18/24 (30 days) 0030683068 Service Address 1234 HEINZ FIELD / ONTARIO,OR **Next Read Date** 10/18/2024 Description **Meter Number Current Reading** Energy Used (kWh) **Previous Reading Reading Type** 66526652 38875 39736 Regular SERVICE DETAILS (Small General Service Schedule 07) \$9.25 Service Charge, per meter per month Summer Energy Charge 200 kWh @ \$0.082402 per kWh, 12 days \$16.48 Summer Energy Charge 144 kWh @ \$0.107508 per kWh, 12 days \$15.48 Non-Summer Energy Charge 300 kWh @ \$0.082402 per kWh, 18 day \$24.72 Non-Summer Energy Charge 217 kWh @ \$0.090212 per kWh, 18 day \$19.58 **Normal utility** Boardman Plant Early Closure Adjustment \$0.00 \$0.46 PCAM @ \$0.000537 per kWh bill charges \$6.50 Annual Power Cost Update @ \$0.007546 per kWh \$0.43 **Oregon Solar Investment Energy Efficiency Services** \$3.42 **Current Charges - Electric Service** \$96.32 Bill credits **Community Solar** \$139.33 Community Solar Bill Credit \$118.43 Subscription Fee Subscription fee - \$20.90 **Community Solar Charges** NOTE: For an explanation of these charges, go to idahopower.com/billglossary. kWh = Kilowatt-hour Moving? Contact your Customer Care team at least two business days **Project Share** before you want to end service. **NEW CONTACT INFORMATION** FOR ACCOUNT NUMBER 2207220722 Help neighbors in need Has your address, phone number or email changed? Provide changes below. with energy costs. I pledge \$ on my monthly bill. Name Round up my monthly bill amount to the nearest dollar. Street Apt./Suite I would like to make a Zip City State one-time donation of Telephone Thank you! For more information, visit idahopower.com/projectshare. **Email**